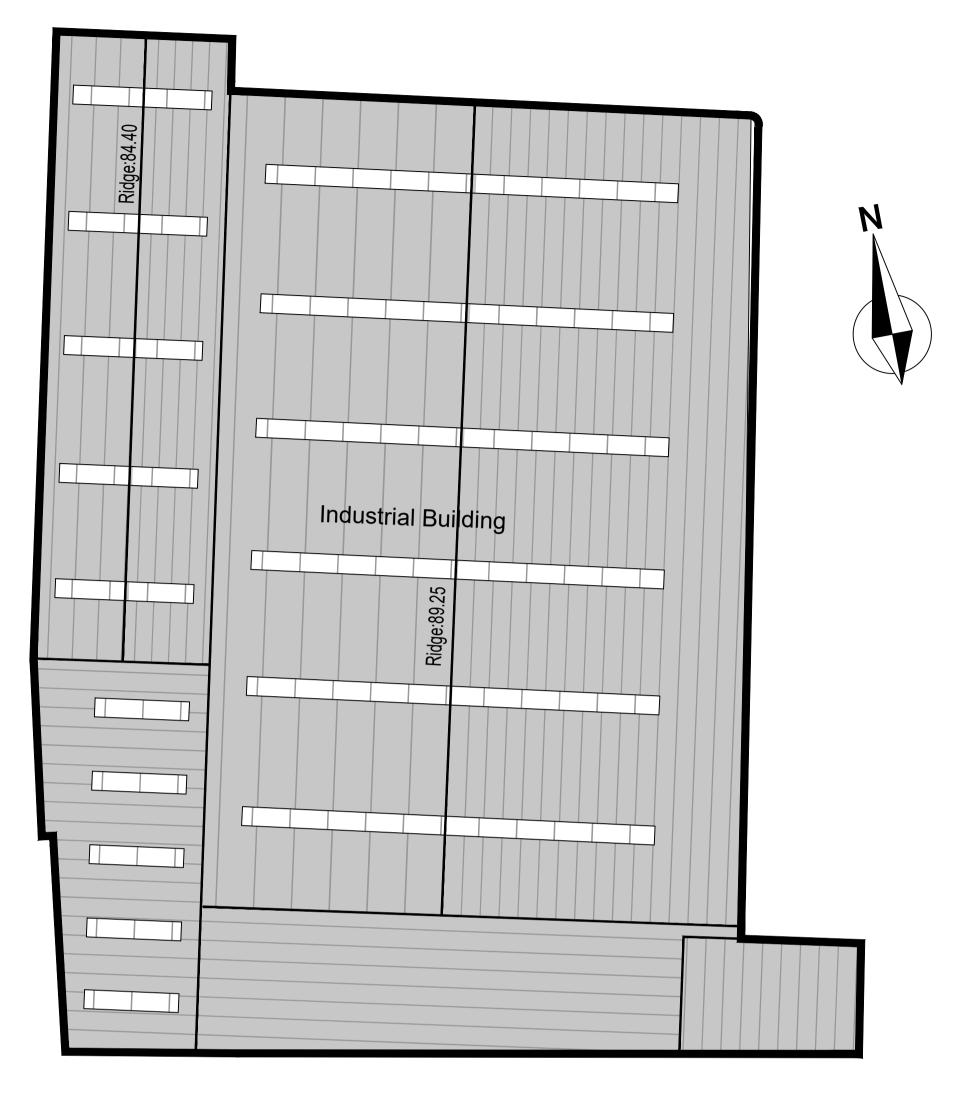

## 5 - EXISTING INDUSTRIAL BUILDING SUBJECT OF RETENTION

**ROOF PLAN** 

Key Plan Not To Scale

Ridge:89.25 Insulated colour - coated aluminium cladding panel **East Elevation** 

Copyright CWPA Planning & Architecture