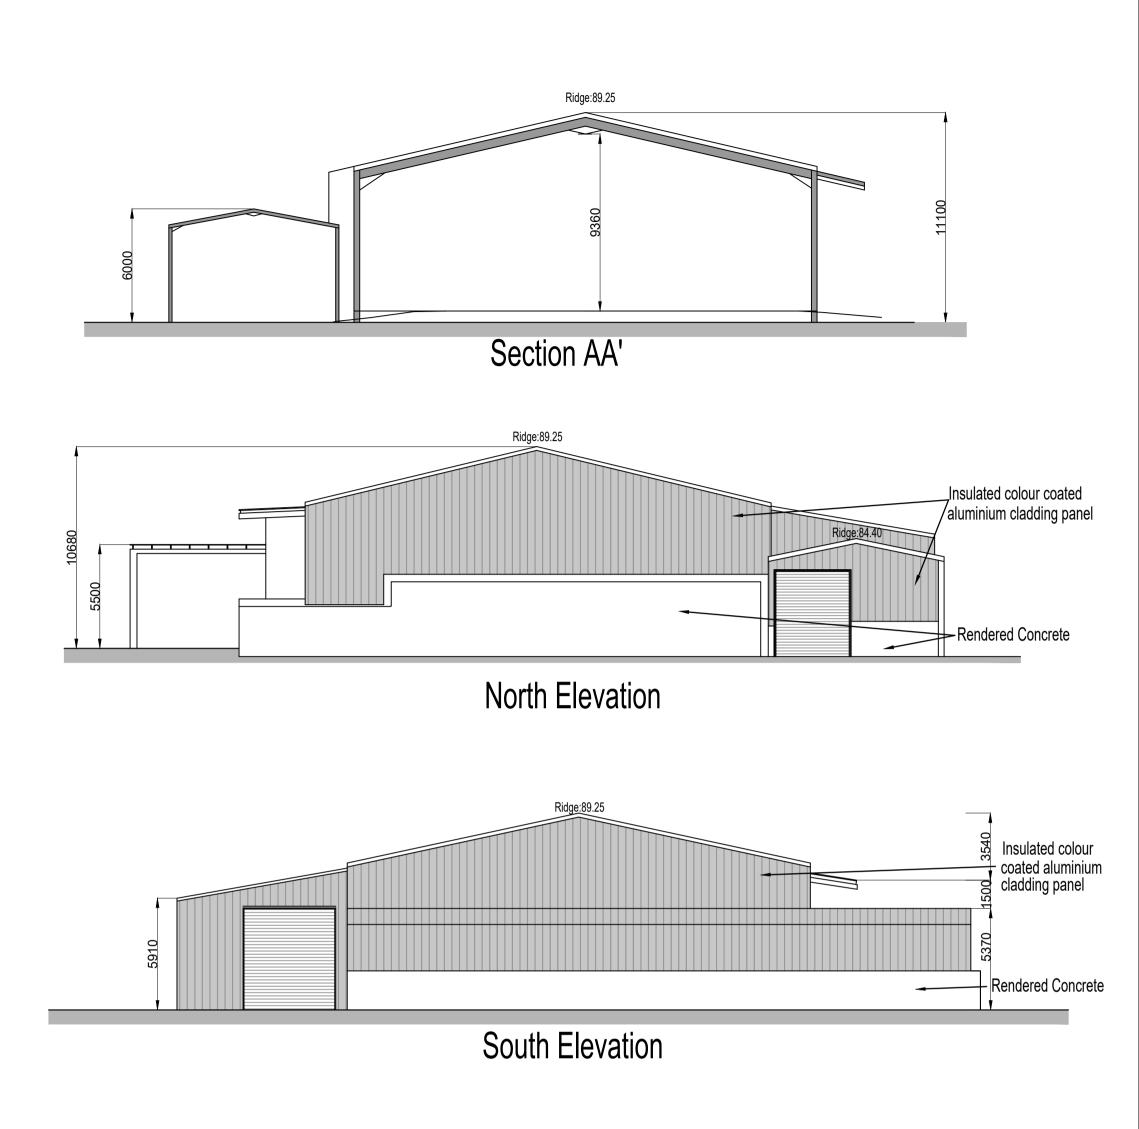

## 5 - EXISTING INDUSTRIAL BUILDING SUBJECT OF RETENTION

**ROOF PLAN** 

Key Plan Not To Scale

Ridge:89.25 Insulated colour - coated aluminium cladding panel **East Elevation** 

Copyright CWPA Planning & Architecture