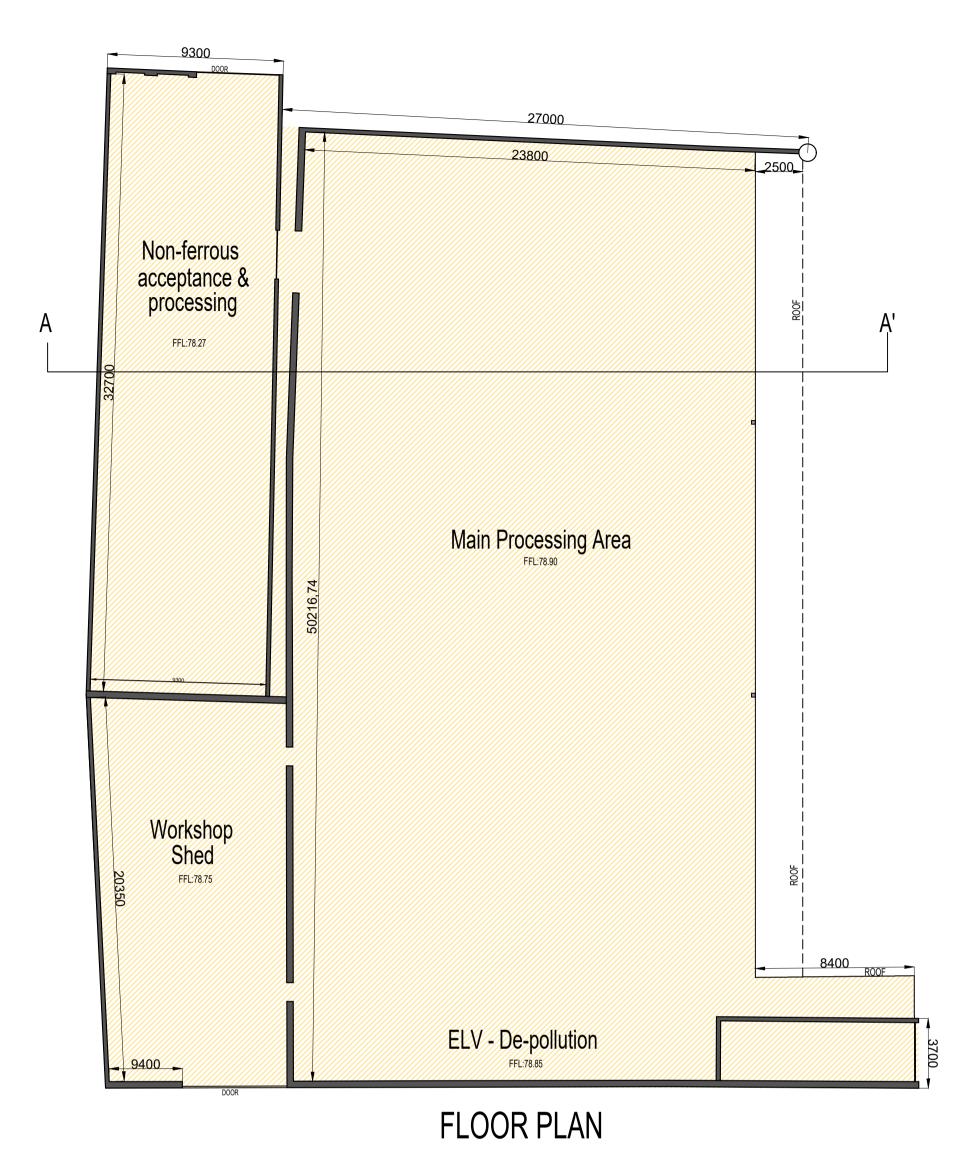

## 5 - EXISTING INDUSTRIAL BUILDING SUBJECT OF RETENTION

**ROOF PLAN** 

Key Plan Not To Scale

Ridge:89.25 Insulated colour - coated aluminium cladding panel **East Elevation** 

Copyright CWPA Planning & Architecture